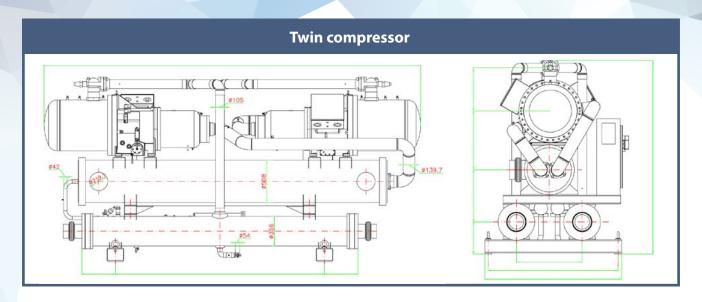

Whatever the requirements, TEKNOTHERM will provide an optimal designed plant that meets your demands.

| Twin compressor models |            |                  |                        |        |       |
|------------------------|------------|------------------|------------------------|--------|-------|
| Model                  | Nr. Compr. | UNIT<br>CAPACITY | Overall dimension (mm) |        |       |
|                        |            | kW               | Length                 | Height | Width |
| MWC-C-520-T-E          | 2          | 520              | 4150                   | 1620   | 1600  |
| MWC-C-660-T-E          | 2          | 660              | 4150                   | 1620   | 1600  |
| MWC-C-760-T-E          | 2          | 760              | 4150                   | 1715   | 1600  |
| MWC-C-800-T-E          | 2          | 880              | 4170                   | 1860   | 1600  |
| MWC-C-1010-T-E         | 2          | 1010             | 4170                   | 1860   | 1600  |
| MWC-C-1140-T-E         | 2          | 1140             | 4480                   | 1860   | 1600  |
| MWC-C-1280-T-E         | 2          | 1280             | 4480                   | 1860   | 1630  |
| MWC-C-1370-T-E         | 2          | 1370             | 4560                   | 2260   | 1700  |

Dimensions if for guidelines ony.

Design data: 3 x 440V-60Hz

The capacity is based at FW 38<sup>o</sup>C and chilled water 6-12<sup>o</sup>C