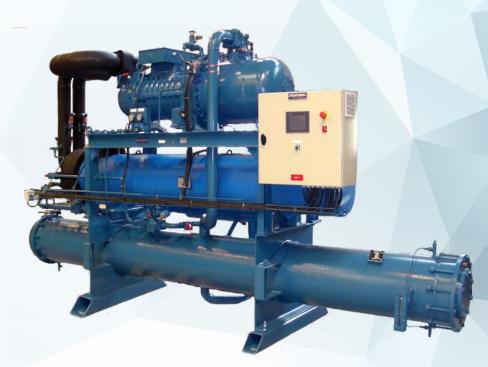

## **Marine Water Chiller**

Single unit

## Marine Water Chiller is specially designed HVAC-chillers for all kind of merchant ships. The unit is designed for future environmental expectations.

- Wide capacity range from 140 kW to 1050 kW
- Single compressor arrangement
- Compact type screw compressor with capacity regulation
- Dry expansion shell & tube evaporator
- Fresh- or seawater cooled shell & tube condenser
- Factory assembled packages including internal piping and electric cabling
- Low refrigerant charge
- Refrigerant R-134a
- Motorstarter of direct- or star-delta type
- Meet environmental class requirement
- Options for 690V