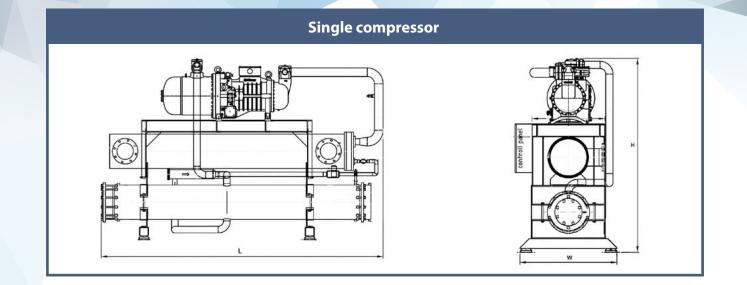

Heating

| Single compressor models |            |                  |                        |        |       |
|--------------------------|------------|------------------|------------------------|--------|-------|
| Model                    | Nr. Compr. | UNIT<br>CAPACITY | Overall dimension (mm) |        |       |
|                          |            | kW               | Length                 | Height | Width |
| MWC-C-180-S-E            | 1          | 180              | 3610                   | 1610   | 1400  |
| MWC-C-210-S-E            | 1          | 210              | 3680                   | 1610   | 1400  |
| MWC-C-230-S-E            | 1          | 230              | 3680                   | 1610   | 1400  |
| MWC-C-260-S-E            | 1          | 260              | 3680                   | 1610   | 1400  |
| MWC-C-330-S-E            | 1          | 330              | 3700                   | 1670   | 1400  |
| MWC-C-380-S-E            | 1          | 380              | 3700                   | 1770   | 1400  |
| MWC-C-440-S-E            | 1          | 440              | 3700                   | 1770   | 1400  |
| MWC-C-500-S-E            | 1          | 500              | 3730                   | 1870   | 1600  |
| MWC-C-570-S-E            | 1          | 570              | 3730                   | 1900   | 1610  |
| MWC-C-640-S-E            | 1          | 640              | 3730                   | 1900   | 1610  |
| MWC-C-690-S-E            | 1          | 690              | 3730                   | 1900   | 1610  |

Dimensions if for guidelines ony. Design data : 3 x 440V-60Hz The capacity is based at FW 38<sup>o</sup>C and chilled water 6-12<sup>o</sup>C