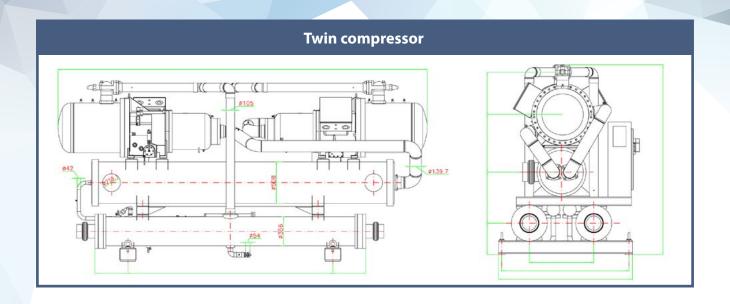

| Twin compressor models |            |                  |                        |        |       |
|------------------------|------------|------------------|------------------------|--------|-------|
| Model                  | Nr. Compr. | UNIT<br>CAPACITY | Overall dimension (mm) |        |       |
|                        |            | kW               | Length                 | Height | Width |
| MWC-C-520-T-E          | 2          | 520              | 4150                   | 1620   | 1600  |
| MWC-C-660-T-E          | 2          | 660              | 4150                   | 1620   | 1600  |
| MWC-C-760-T-E          | 2          | 760              | 4150                   | 1715   | 1600  |
| MWC-C-800-T-E          | 2          | 880              | 4170                   | 1860   | 1600  |
| MWC-C-1010-T-E         | 2          | 1010             | 4170                   | 1860   | 1600  |
| MWC-C-1140-T-E         | 2          | 1140             | 4480                   | 1860   | 1600  |
| MWC-C-1280-T-E         | 2          | 1280             | 4480                   | 1860   | 1630  |
| MWC-C-1370-T-E         | 2          | 1370             | 4560                   | 2260   | 1700  |