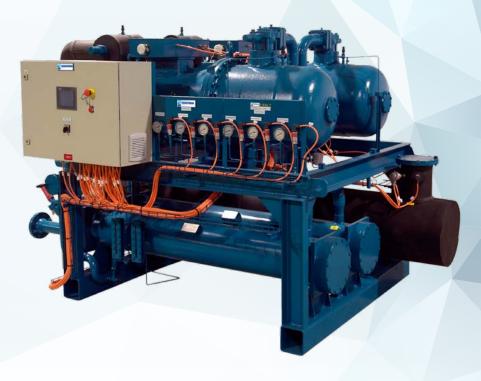

## **Marine Water Chiller**

Marine Water Chiller is specially designed HVAC-chillers for all kind of merchant ships. The unit is designed for future environmental expectations.

- Wide capacity range from 180 kW to 1376 kW
- Twin- and single compressor arrangement
- Compact type screw compressor with capacity regulation
- Dry expansion shell & tube evaporator
- Fresh- or seawater cooled shell & tube condenser
- Factory assembled packages including internal piping and electric cabling
- Low refrigerant charge
- Refrigerant R-134a
- Motorstarter of direct- or star-delta type
- Meet environmental class requirement
- Options for 690V

| Twin compressor models |            |                  |                        |        |       |
|------------------------|------------|------------------|------------------------|--------|-------|
| Model                  | Nr. Compr. | UNIT<br>CAPACITY | Overall dimension (mm) |        |       |
|                        |            | kW               | Length                 | Height | Width |
| MWC-C-520-T-E          | 2          | 520              | 4150                   | 1620   | 1600  |
| MWC-C-660-T-E          | 2          | 660              | 4150                   | 1620   | 1600  |
| MWC-C-760-T-E          | 2          | 760              | 4150                   | 1715   | 1600  |
| MWC-C-800-T-E          | 2          | 880              | 4170                   | 1860   | 1600  |
| MWC-C-1010-T-E         | 2          | 1010             | 4170                   | 1860   | 1600  |
| MWC-C-1140-T-E         | 2          | 1140             | 4480                   | 1860   | 1600  |
| MWC-C-1280-T-E         | 2          | 1280             | 4480                   | 1860   | 1630  |
| MWC-C-1370-T-E         | 2          | 1370             | 4560                   | 2260   | 1700  |